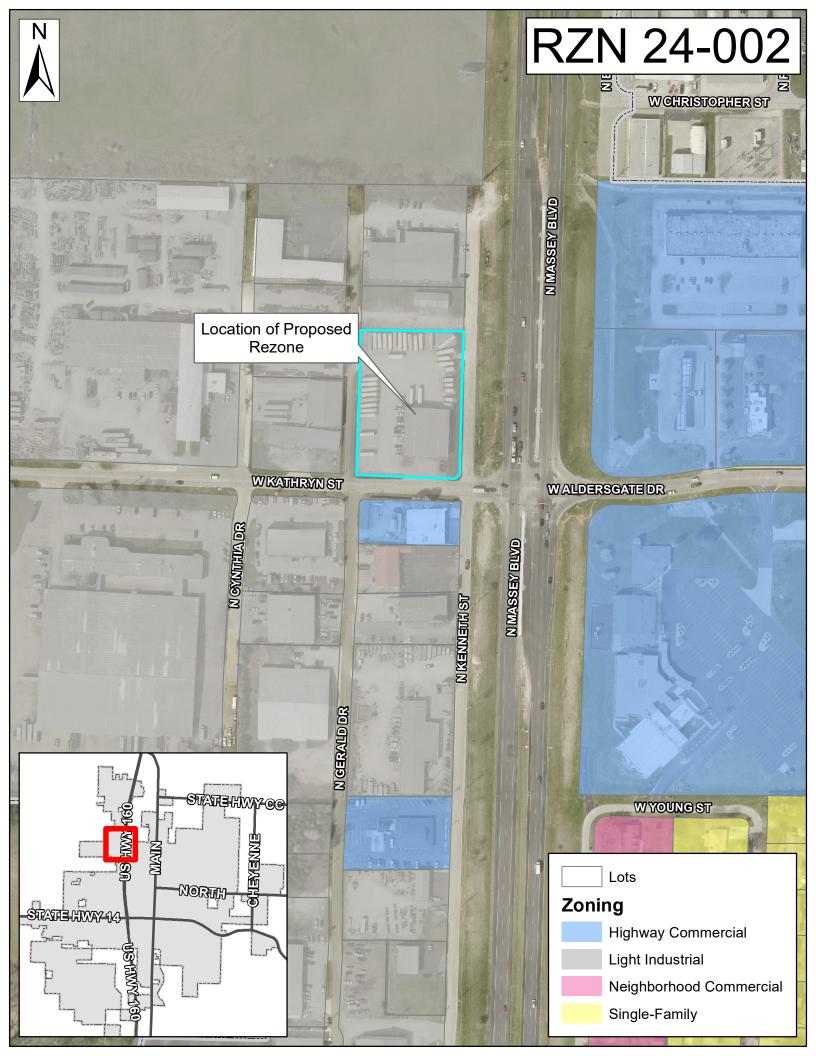

#### **Background**

The property subject to the rezoning request is an unplatted lot located at the NW corner of the intersection of North Kenneth Street and West Kathryn Street. North Kenneth Street is an outer road adjacent to Highway 160. A vehicle maintenance facility was constructed in 1974, and the property has been used for bus storage, parking, and maintenance since that time. The property was voluntarily annexed in August of 1985. While not part of the Nixa Industrial Park, it was designated with M-1 (Light Manufacturing) zoning at the time of that development.

#### **Surrounding Land Use**

The lots to the North and West are zoned M-1. To the East is Kenneth Street, Highway 160, and on the east side of highway 160 is a Highway Commercial (HC) zoned lot. To the South is HC zoned property. Three of the four corners of a major intersection are zoned HC.

#### **Transportation**

The subject property is directly served by West Kathryn Street which is categorized as a Collector. The property is also accessible from North Kenneth Street and North Gerald Drive which are both local roads.

#### **Other Considerations**

The change in zoning was requested due to the property owner fielding calls with commercial interest in the property for uses not allowable in an M-1 zoning district. To

staff's knowledge there is no current plan for a change in use. Any future redevelopment of the property will require compliance with current development regulations.

#### **Recommendation**

This proposed rezone is consistent with zoning patterns in the vicinity, the other 3 corners of the intersection are zoned HC. According to section 117-99 the current use of the property is allowable in HC zoning as well. Staff recommends the approval of this rezone.