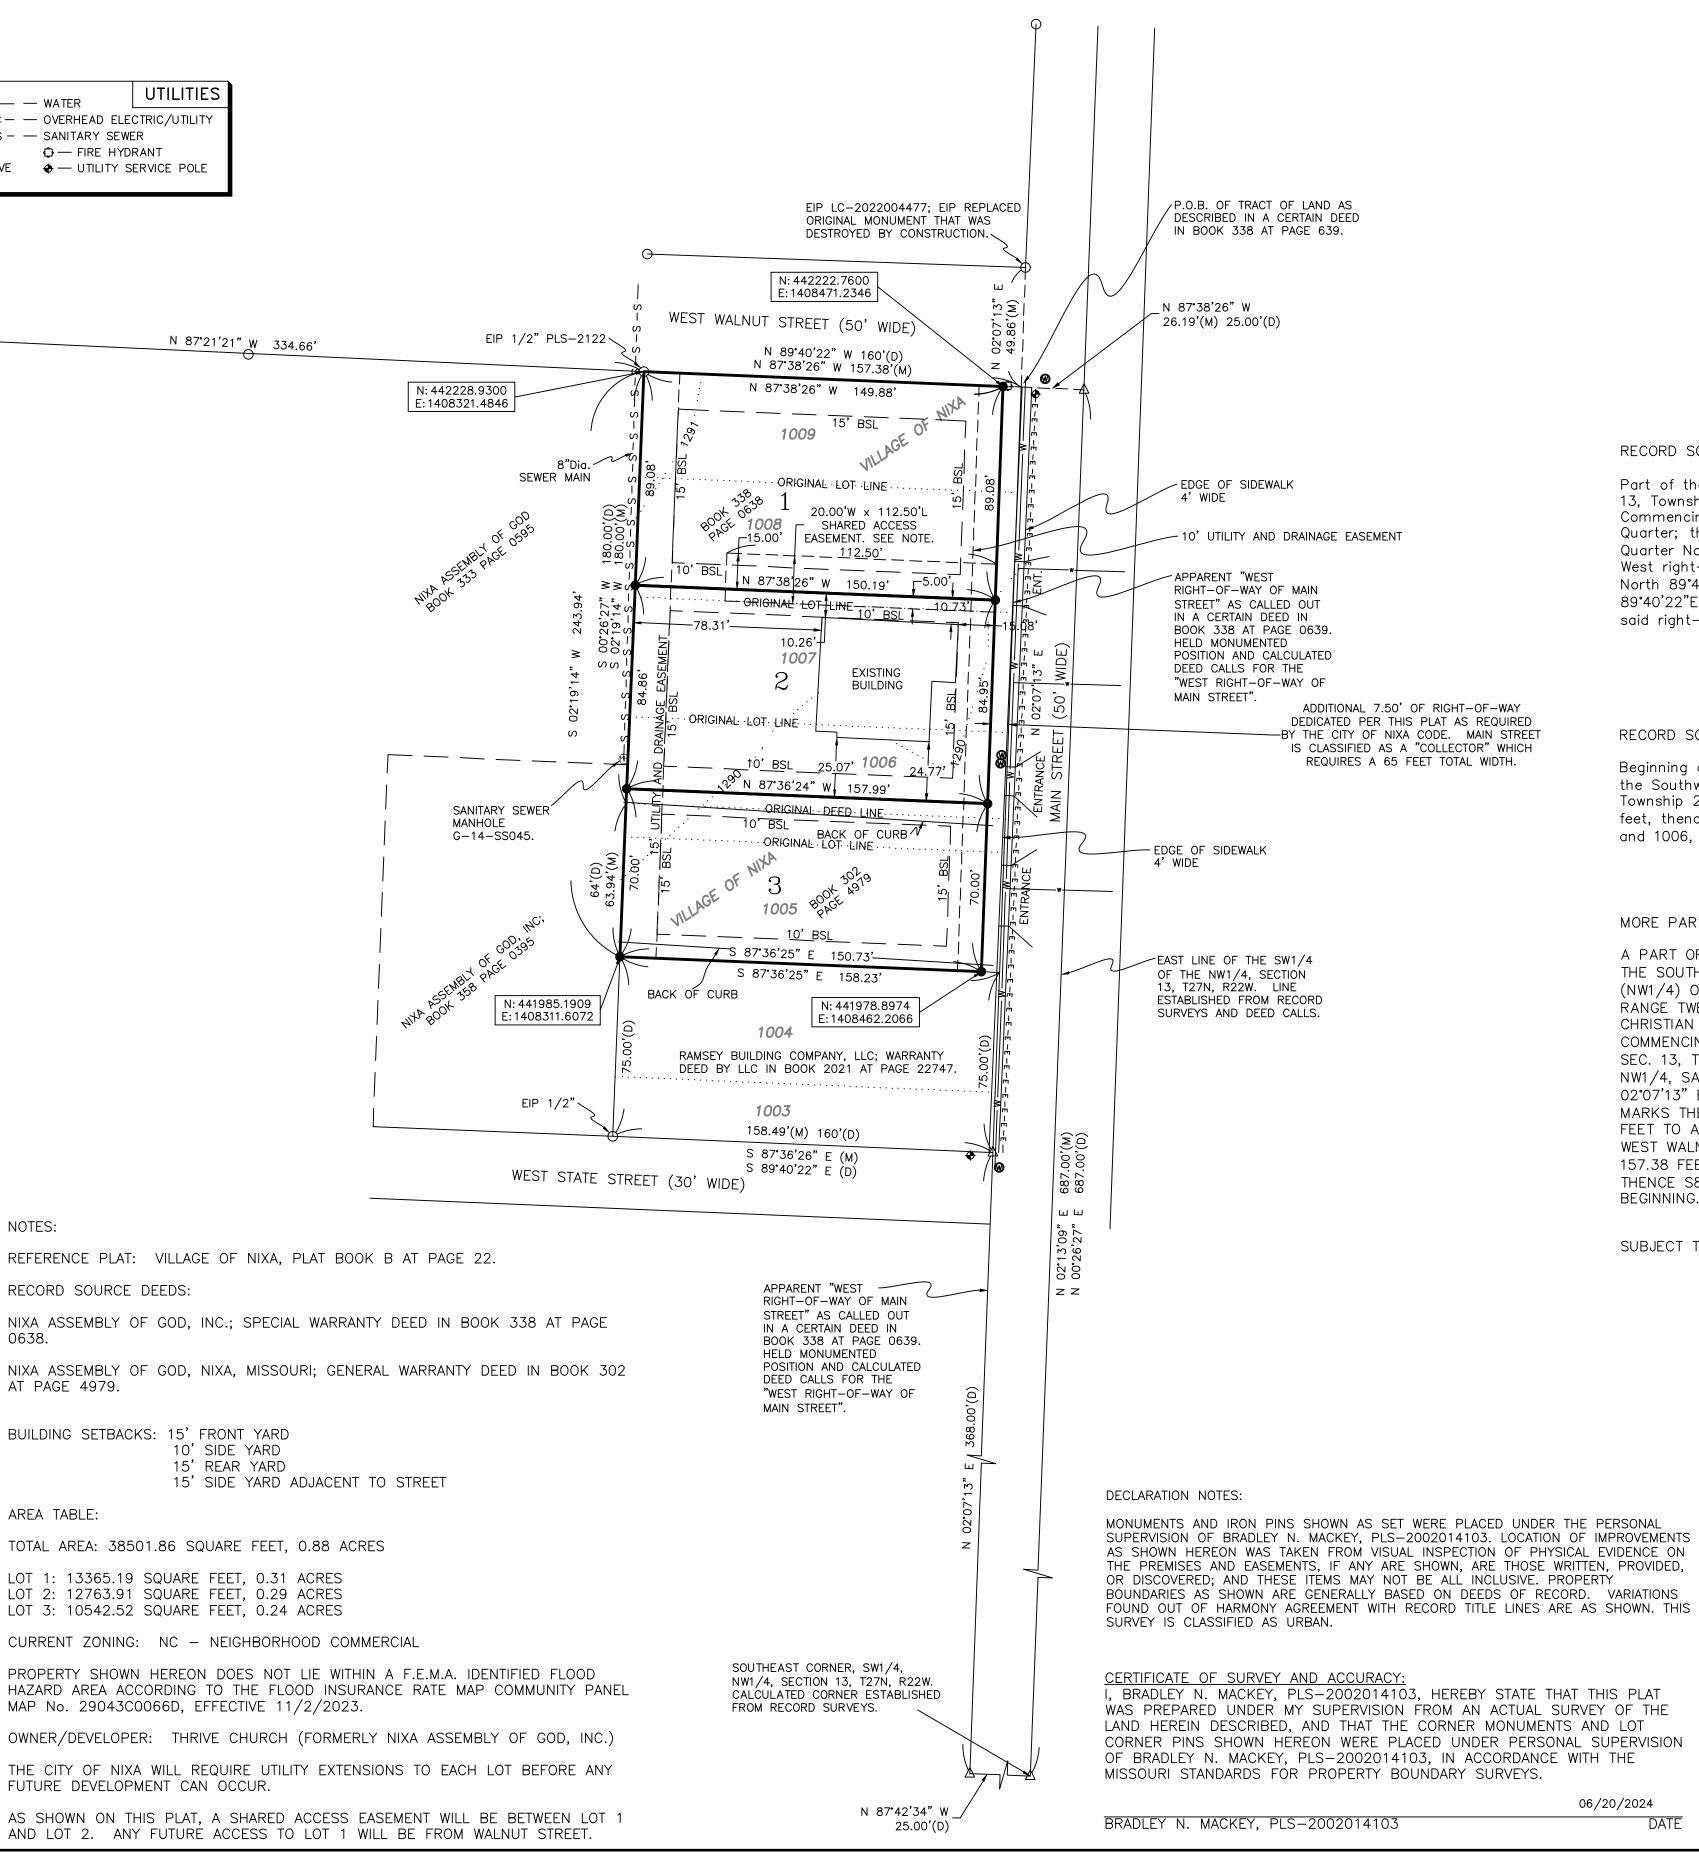

### Analysis

The proposed sub-division would create 3 lots from a single existing lot. Lot 1 would be an undeveloped .31 acres. Lot 2 would be .29 acres and encompass the existing structure, the proposed lot lines would meet current building set back requirements. A shared access easement between Lots 1 & 2 was requested and granted to minimize the number of driveways off Main Street. Lot 3 would be .24 acres which is currently almost entirely a paved parking lot. 7.5 feet of additional Right-Of-Way was requested and granted along Main St to meet the requirements for its Collector categorization. All three proposed lots have immediate access to all Nixa municipal utilities. There is no proposed change in zoning with the minor-subdivision request.

# FINAL PLAT OF THRIVE ADDITION TO THE CITY OF NIXA PLAT OF PART OF LOTS 1005, 1006, 1007, 1008 AND 1009 VILLAGE OF NIXA

LOCATED IN THE SW1/4 OF THE NW1/4 OF SECTION 13, R22W OF THE 5th. P.M. IN THE CITY OF NIXA, CHRISTIAN COUNTY, MISSOURI

RECORD SOURCE PROPERTY DESCRIPTION IN BOOK 338 AT PAGE 0638-0639:

Part of the Southwest Quarter of the Northwest Quarter (SW1/4 NW1/4) of Section 13, Township 27N, Range 22W, Christian County, Missouri, described as follows: Commencing at the Southeast corner of said Southwest Quarter of the Northwest Quarter; thence along the East line of said Southwest Quarter of the Northwest Quarter North 0°26'27"E 687.00 feet; thence North 89°40'22"W 25.00 feet to the West right-of-way of Main Street for a true point of beginning; thence continuing North 89°40'22"W 160.00 feet; thence South 0°26'27"W 180.00 feet; thence South 89°40'22"E 160.00 feet to the West right-of-way of Main Street; thence along said right-of-way North 0°26'27"E 180.00 feet back to the point of beginning.

## RECORD SOURCE PROPERTY DESCRIPTION IN BOOK 302 AT PAGE 4979:

Beginning at a point 443 feet North and 25 feet West of the Southeast Corner of the Southwest Quarter (SW1/4) of the Northwest Quarter (NW1/4) Section 13. Township 27, Range 22, thence West 160 feet, thence North 64 feet, thence EJst 160 feet, thence South 64 feet to point of beginning. (Same being a part of Lots 1005 and 1006, Nixa, Mo.).

## MORE PARTICULAR PROPERTY DESCRIPTION:

A PART OF LOTS 1005, 1006, 1007, 1008 AND 1009, VILLAGE OF NIXA LOCATED IN THE SOUTHWEST ONE-QUARTER (SW1/4) OF THE NORTHWEST ONE-QUARTER (NW1/4) OF SECTION THIRTEEN (13), TOWNSHIP TWENTY-SEVEN NORTH (T27N), RANGE TWENTY-TWO WEST (R22W) OF THE 5th. P.M. IN THE CITY OF NIXA, CHRISTIAN COUNTY, MISSOURI AND MORE PARTICULARLY DESCRIBED AS FOLLOWS: COMMENCING FROM THE SOUTHEAST CORNER OF THE SW1/4 OF THE NW1/4, SAID SEC. 13, THENCE N87'42'34"W ALONG THE SOUTH LINE OF THE SW1/4 OF THE NW1/4, SAID SEC. 13, 25.00 FEET; THENCE N02'07'13"E, 368.00 FEET; THENCE N 02'07'13" E, 75.00 FEET TO A DRILL HOLE IN THE SIDEWALK AND SAID DRILL HOLE MARKS THE TRUE POINT OF BEGINNING; THENCE CONTINUING N02'07'13"E, 244.03 FEET TO AN IRON PIN SET AT THE POINT OF INTERSECTION OF THE SOUTH LINE OF WEST WALNUT STREET AND THE WEST LINE OF MAIN STREET; THENCE N87'38'26"W, 157.38 FEET TO AN IRON PIN; THENCE S02'19'14"W, 243.94 FEET TO AN IRON PIN; THENCE S87'36'25"E, 158.23 FEET TO THE ABOVE MENTIONED TRUE POINT OF BEGINNING.