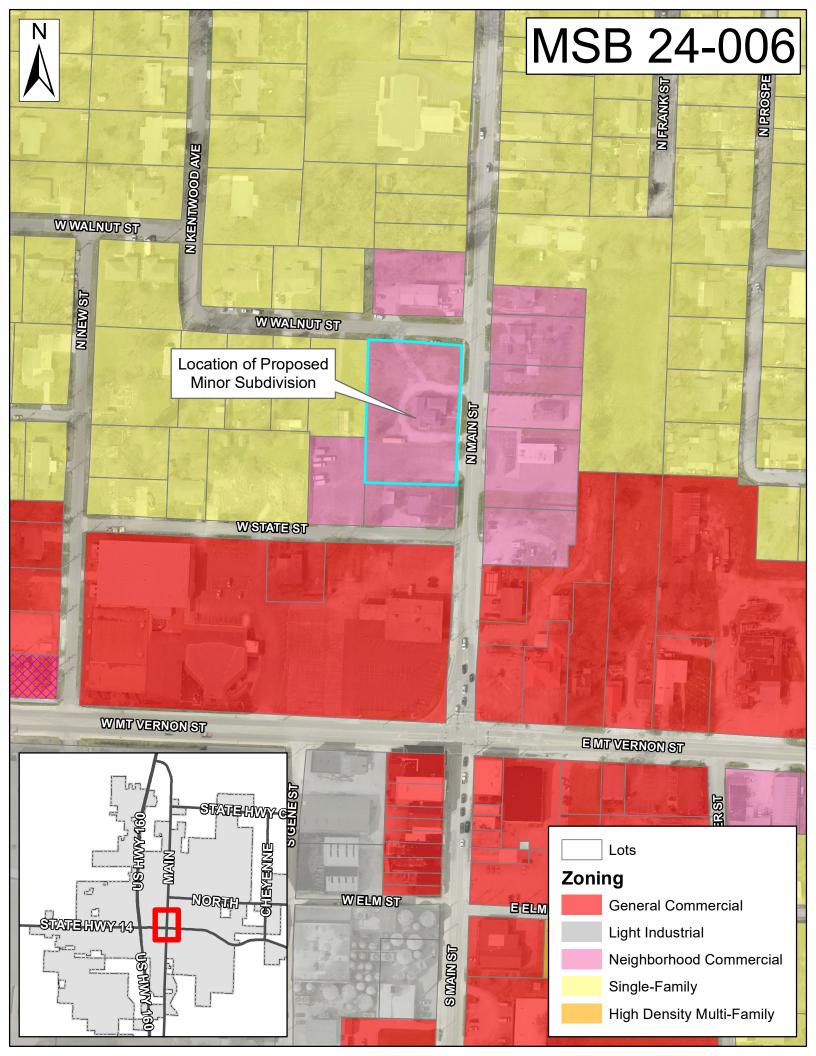

## EXHIBIT B

| ISSUE STATEMENT: | PUBLIC HEARING AND POSSIBLE VOTE CONCERNING THE<br>PROPOSED MINOR SUBDIVISION OF .88 ACRES OF PROPERTY<br>LOCATED AT 205 NORTH MAIN STREET |
|------------------|--------------------------------------------------------------------------------------------------------------------------------------------|
| DATE:            | AUGUST 5 <sup>™</sup> , 2024                                                                                                               |
| SUBMITTED BY:    | THRIVE CHURCH                                                                                                                              |
| PRESENTED BY:    | PLANNING AND DEVELOPMENT DEPARTMENT                                                                                                        |

### Background

Nixa Assembly of God Inc. owns approximately .88 acres of land located at the southwest corner of West Walnut Street and North Main Street. The structure located on the property was originally built around 1900 and has seen several additions since. To staffs knowledge, the property is not shown on any modern plats recorded with the Christian County Recorder's Office.

### Analysis

The proposed sub-division would create 3 lots from a single existing lot. Lot 1 would be an undeveloped .31 acres. Lot 2 would be .29 acres and encompass the existing structure, the proposed lot lines would meet current building set back requirements. A shared access easement between Lots 1 & 2 was requested and granted to minimize the number of driveways off Main Street. Lot 3 would be .24 acres which is currently almost entirely a paved parking lot. 7.5 feet of additional Right-Of-Way was requested and granted along Main St to meet the requirements for its Collector categorization. All three proposed lots have immediate access to all Nixa municipal utilities. There is no proposed change in zoning with the minor-subdivision request.