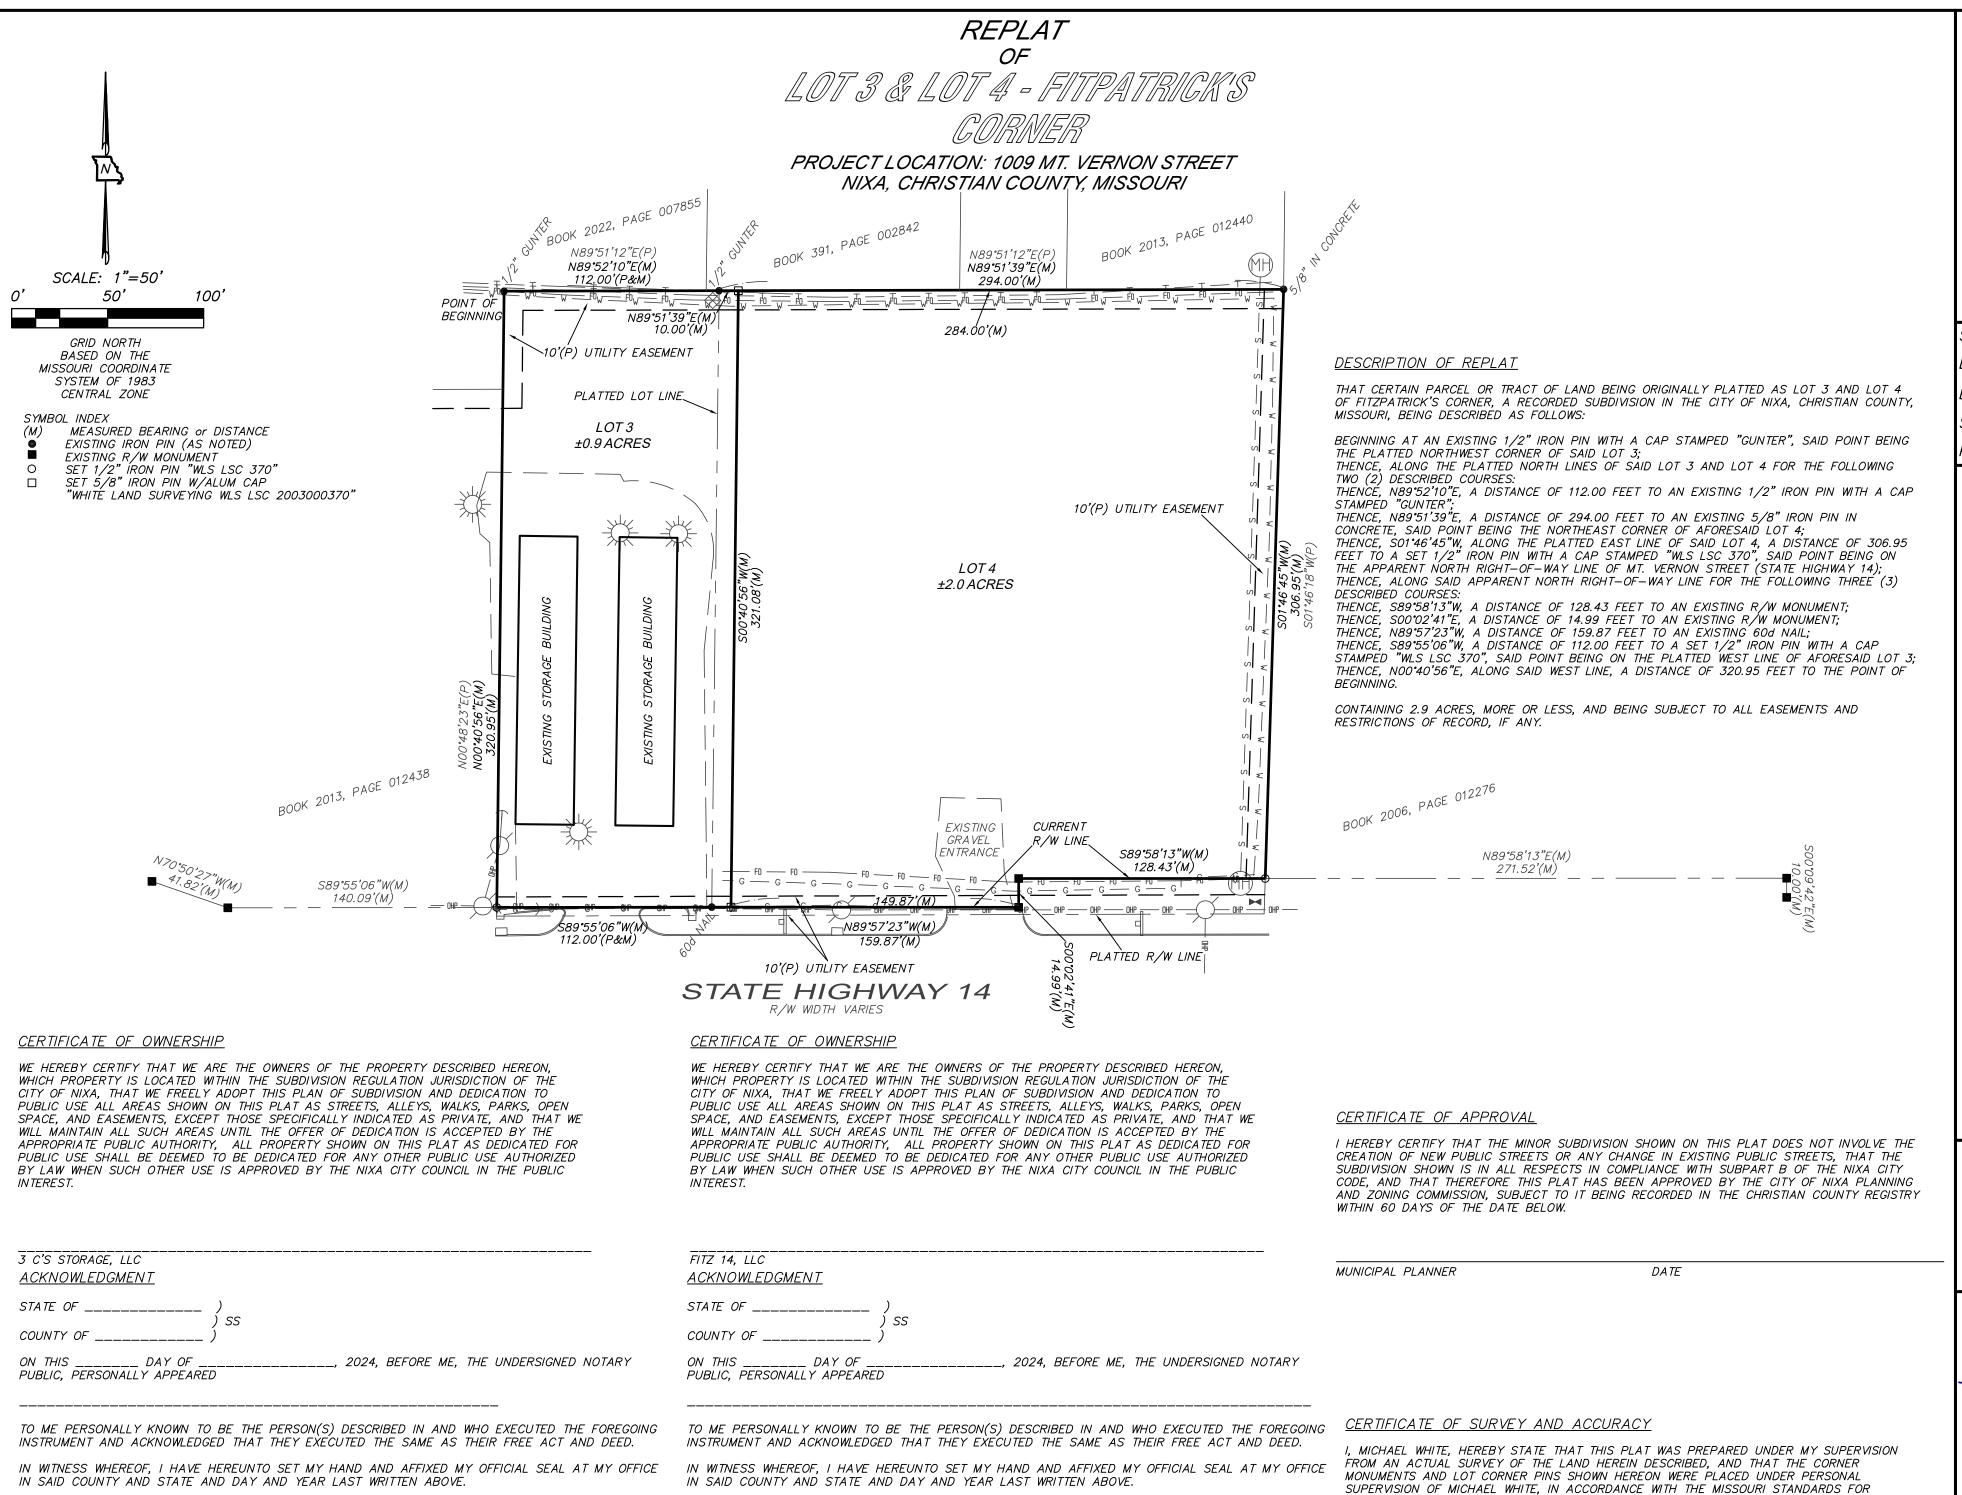

## **Analysis**

The proposed lot line adjustment would move the east property line of Lot 3 10 feet to the east, taking approximately .175 acres from Lot 4, which is undeveloped. Currently, patrons of the 3 C's Storage facility with units on the east facing side of the east building encroach upon Lot 4 for access to their units. The increased space would allow for access without crossing the property line which would eliminate the need for encroachment and potential future disputes between property owners. The existing Right-of-Way is sufficient along West Mt Vernon St. No changes are proposed to the 10' Utility easements along the North and South property lines.

## **Recommendation**

This proposed minor subdivision conforms with Nixa City Code Section 115-Minor Subdivision Approval and Section 117 – Minimum Dimensional Standards. Staff recommends approval of this minor subdivision.

PROJECT No.: 2024-183

LC &

SERVON STREET

S STORAGE, LLC & FITRZ 14, LLC

PREPARED BY:

MICHAEL WHITE— MISSOURI PROFESSIONAL LAND SURVEYOR #2488

WHITE LAND SURVEYING, LLC — MISSOURI PROFESSIONAL LAND SURVEYING CORPORATION #2003000370