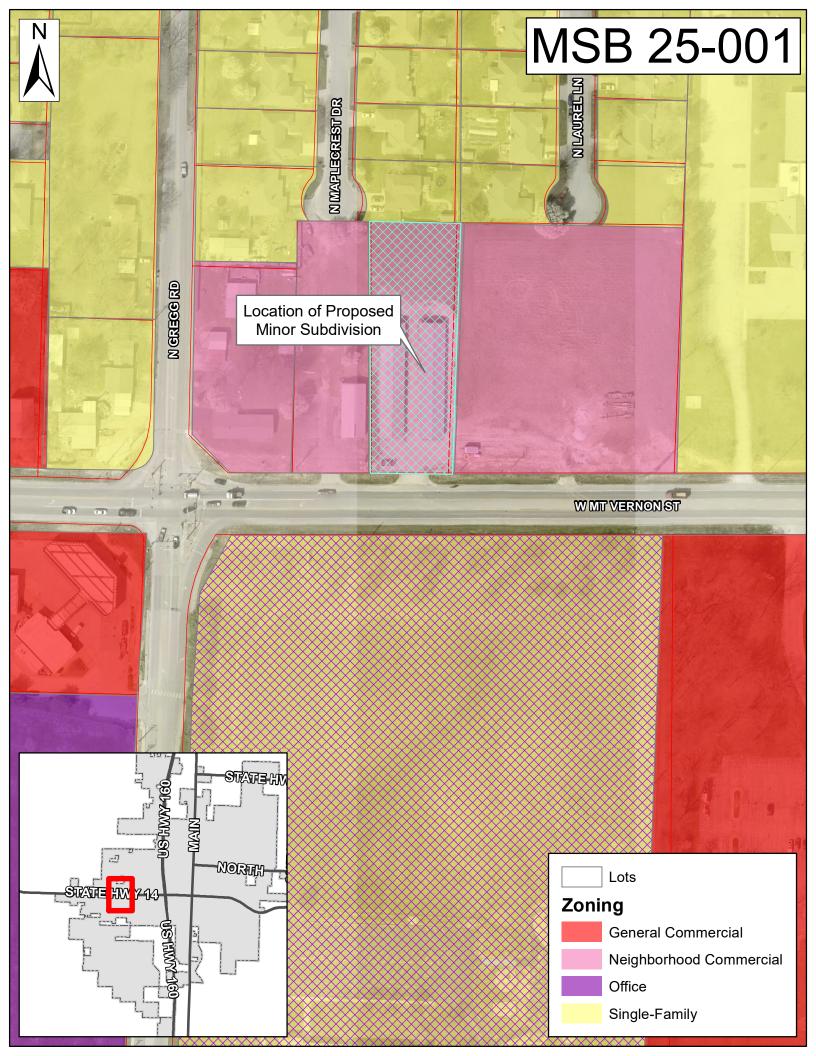

## **EXHIBIT A**

**ISSUE STATEMENT:** PUBLIC HEARING AND POSSIBLE VOTE CONCERNING A MINOR

SUBDIVISION (LOT LINE ADJUSTMENT) OF THE PROPERTY

GENERALLY LOCATED AT 1009 WEST MT VERNON STREET (LOT 3

OF FITZPATRICK'S CORNER)

## **Background**

The subject property was originally annexed and platted as part of Fairfield East subdivision in 1993. Storage units were erected around that time. The property was again subdivided and replatted as Fitzpatrick's Corner in July of 2012.

## **Analysis**

The proposed lot line adjustment would move the east property line of Lot 3 10 feet to the east, taking approximately .175 acres from Lot 4, which is undeveloped. Currently, patrons of the 3 C's Storage facility with units on the east facing side of the east building encroach upon Lot 4 for access to their units. The increased space would allow for access without crossing the property line which would eliminate the need for encroachment and potential future disputes between property owners. The existing Right-of-Way is sufficient along West Mt Vernon St. No changes are proposed to the 10' Utility easements along the North and South property lines.